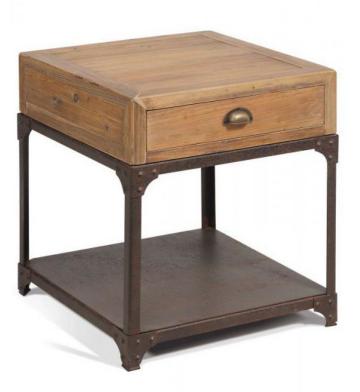

## Olie - SC515 End Table with 1 Drawer 1 Metal Shelf

## **Product Measurements:**

Width: 55" Depth: 22" Height: 24"

Finish: Old Pine, Rustic Iron.

Shown with Brass Handle. Top: Made of Solid Wood.

Rough-hewn planks are carefully hand-selected planed and sanded. The top and drawer unit has the patina of reclained wood. This piece bears the hallmarks of old wood with nicks, imperfections and nail marks that reveal the tables provenance. By their nature salvaged wood planks may be somewhat uneven, and may cup or bow slightly over time. Further enhancing their rustic one-of--kind character; cracks may be present.